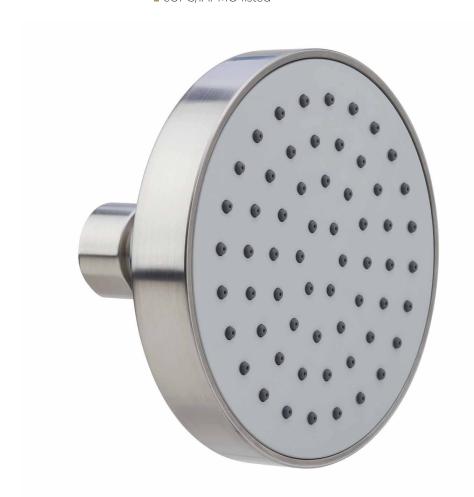

#### SINGLE FUNCTION SHOWERHEAD

#### **Product Codes:**

MNOSH515ECP (polished chrome) MNOSH515EBN (pvd brushed nickel)

- Single function showerhead (full spray)
- Max flow rate: 1.8 GPM at 80 PSI
- Brass ball joint
- Easy clean rubber nozzles
- Easy installation
- Shower arm & flange sold separately
- Lifetime limited warranty
- Meets ANSI: A112.18.1
- cUPC/IAPMO listed