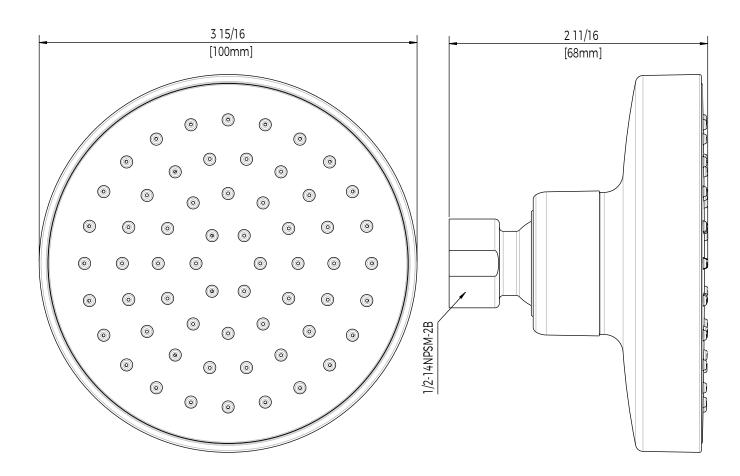

#### **Product Codes:**

MNOSH515ECP (polished chrome) MNOSH515EBN (pvd brushed nickel)

- Single function showerhead (full spray)
- Max flow rate: 1.8 GPM at 80 PSI
- Brass ball joint
- Easy clean rubber nozzles
- Easy installation
- Shower arm & flange sold separately
- Lifetime limited warranty
- Meets ANSI: A112.18.1
- cUPC/IAPMO listed

### SINGLE FUNCTION SHOWERHEAD

#### **Product Codes:**

MNOSH515ECP (polished chrome) MNOSH515EBN (pvd brushed nickel)